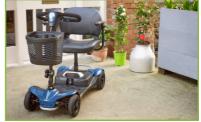

# Rascal Vippi Profile:

Trendy, transportable & fuss free, the Vippi is lightweight, versatile & compact. Designed & engineered to make every day easy & spontaneous, whether you are off on an adventure or running an essential errand. White stitching on the soft padded seat provides a premium finish complemented by a stylish black tiller with a fantastic pop of colour. Re-discover your power with this super scooter.