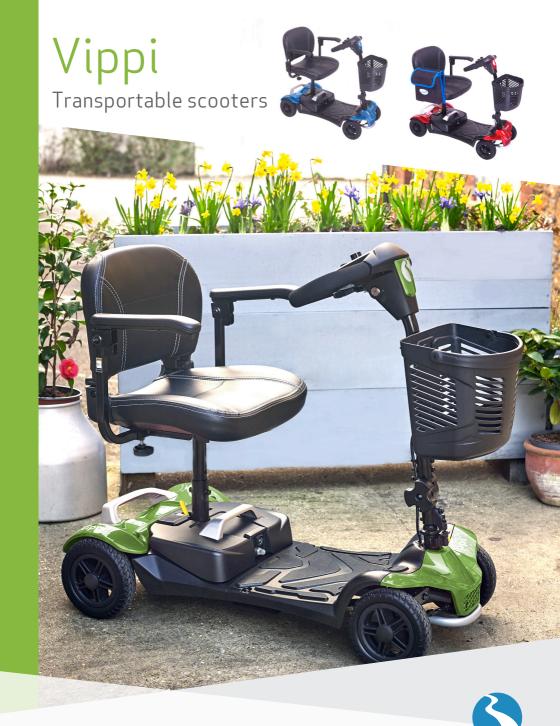

# Vippi

### Main Features:

- Car transportable
- Fold down backrest
- Flip-up width adjustable armrests
- Removable front basket
- Tiller adjustment
- Solid tyres all-round
- Swivel seat

# Rascal Vippi Profile:

Trendy, transportable & fuss free, the Vippi is lightweight, versatile & compact. Designed & engineered to make every day easy & spontaneous, whether you are off on an adventure or running an essential errand. White stitching on the soft padded seat provides a premium finish complemented by a stylish black tiller with a fantastic pop of colour. Re-discover your power with this super scooter.

It dismantles in a flash with an easy take-apart mechanism deconstructing into 5 parts for storage & transportation with the single heaviest part weighing only 15.4kgs.

Local Rascal Mobility Retailer: Advance Electrical Mobility